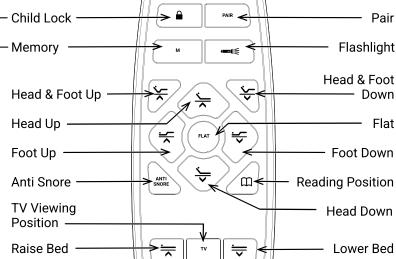

## ADJUSTABLE BED COLLECTION | ST800HILO REMOTE CONTROL OUICK START GUIDE

How to set the Child Lock "ON":

- 1. Press and hold the "Lock" button
- 2. Wait for the backlights to flash

The Child Lock is now SET and the remote will no longer operate the base.

How to set the Child Lock "OFF":

- 1. Press and hold the "Lock" button
- Wait for the backlights to flash

The Child Lock is OFF and the remote will

now operate the base.

symphony\* sleep

POSITIONS

How to set the positions for "Memory" functions:

Elevation Up

- 1. Set the bed to the position you like
- 2. Hold the "Memory Button"
- 3. Wait for the remote backlights to flash
- The Memory Button is now set.